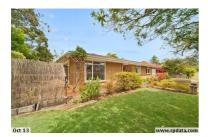

#### 22 Redman Road Dee Why NSW 2099

🚍 3 🕒 1 👝 2

| SOLD PRICE | \$1,925,000 | LAND     | 803m <sup>2</sup> | DOM        | 24 days |
|------------|-------------|----------|-------------------|------------|---------|
| SOLD DATE  | 18-Feb-17   | FLOOR    | -                 | FIRST LIST | -       |
| YEAR BUILT | -           | DISTANCE | 1.6km             | LAST LIST  | -       |